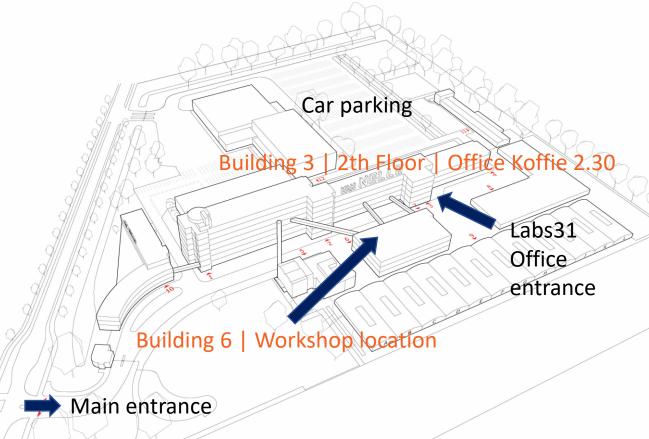

## Labs31 B.V.

Adress: Van Nelleweg 1, 3044 BC Rotterdam Building 3, 2th Floor, Office Koffie 2.30

Google Maps <a href="https://goo.gl/maps/LBodHxP4sxA2">https://goo.gl/maps/LBodHxP4sxA2</a>

Coming by Car: Take main entrance to the van Nellefabriek Parking on Parkingground van Nellefabriek, behind the building