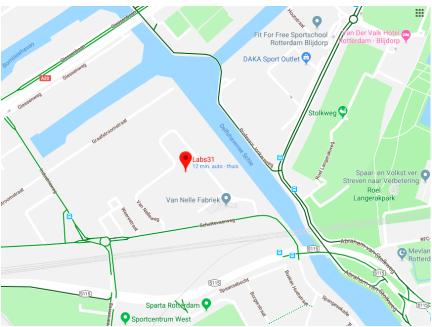

## Labs31 B.V.

Adress: Van Nelleweg 1, 3044 BC Rotterdam Building 3, 2th Floor, Office Koffie 2.30

Google Maps <a href="https://goo.gl/maps/LBodHxP4sxA2">https://goo.gl/maps/LBodHxP4sxA2</a>

Coming by Car: Take main entrance to the van Nellefabriek Parking on Parkingground van Nellefabriek, behind the building