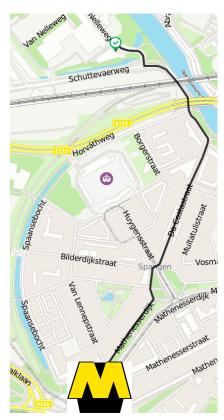

## Coming by public transportation:

- Take the metro /subway to stop Marconiplein
- Have a 15 minute walk to the main entrance van Nellefabriek

*Tip* Online public transportation planner: <a href="https://www.9292.nl/en">https://www.9292.nl/en</a>