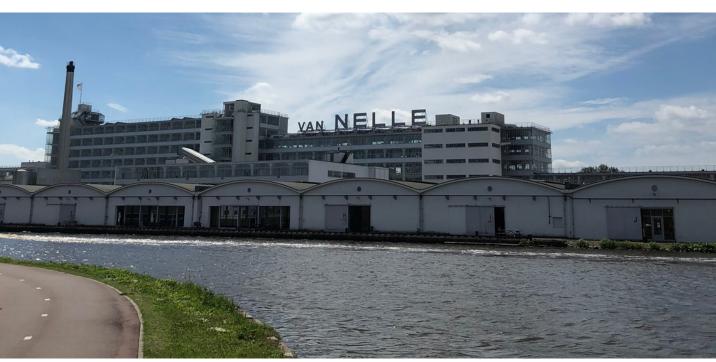

## Labs31 B.V.

Adress: Van Nelleweg 1, 3044 BC Rotterdam Building 3, 2th Floor, Office Koffie 2.30

Google Maps <a href="https://goo.gl/maps/LBodHxP4sxA2">https://goo.gl/maps/LBodHxP4sxA2</a>

Coming by Car: Take main entrance to the van Nellefabriek Parking on Parkingground van Nellefabriek, behind the building