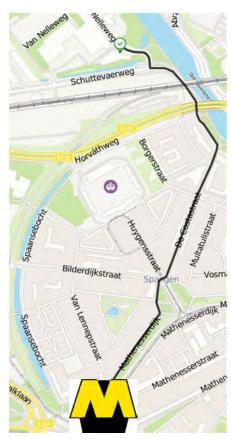

## Coming by public transportation:

- Take the metro /subway to stop Marconiplein
- Have a 15 minute walk to the main entrance van Nellefabriek

*Tip* Online public transportation planner: <a href="https://www.9292.nl/en">https://www.9292.nl/en</a>