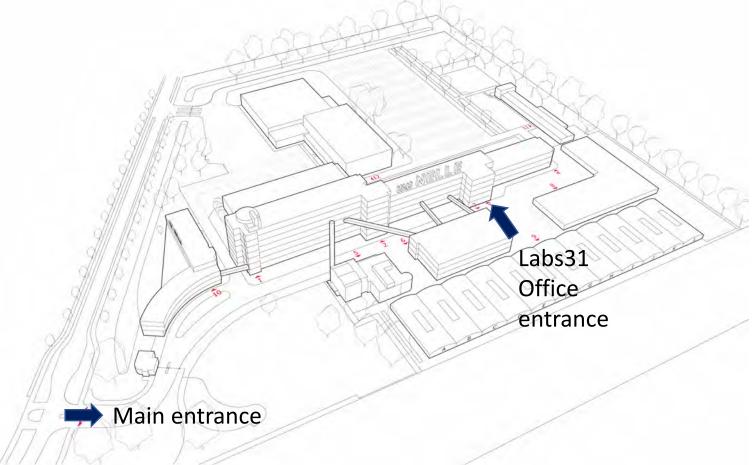

## Labs31 B.V.

Adress: Van Nelleweg 1, 3044 BC Rotterdam Building 3, 2th Floor, Office Koffie 2.33c

Google Maps <a href="https://goo.gl/maps/LBodHxP4sxA2">https://goo.gl/maps/LBodHxP4sxA2</a>

Coming by Car: Take main entrance to the van Nellefabriek Parking on Parkingground van Nellefabriek, behind the building