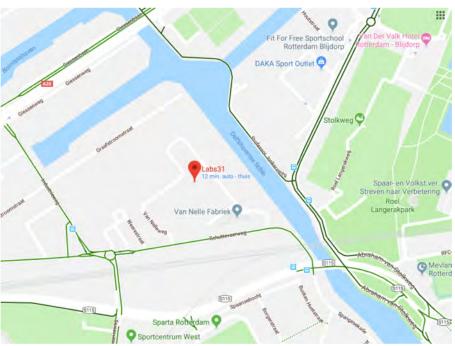

## Labs31 B.V.

Adress: Van Nelleweg 1, 3044 BC Rotterdam Building 3, 2th Floor, Office Koffie 2.33c

Google Maps <a href="https://goo.gl/maps/LBodHxP4sxA2">https://goo.gl/maps/LBodHxP4sxA2</a>

Coming by Car: Take main entrance to the van Nellefabriek Parking on Parkingground van Nellefabriek, behind the building